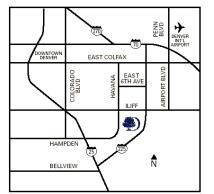

## **OUT AND ABOUT**

We are pleased to offer a complimentary Denver International Airport shuttle and a shuttle within a 5-mile radius. Here are some nearby attractions:

- Golf Club @ Heather Ridge 1 block
- Cherry Creek Reservoir 1 mile
- Light Rail Station 0.5 miles
- UC Denver/Anschutz Medical Campus
   5 miles
- Aurora Sports Park 5 miles
- Denver Tech Center 6 miles
- Downtown Denver 11 miles
- Denver International Airport 17 miles

# LOCATION

We are the premier hotel located near University of Colorado Denver/Anschutz Medical Center and Buckley Air Force Base. We are within minutes of major interstates and our location between Denver International Airport and Denver Tech Center allows us to offer our guests convenient access to all areas of the city.