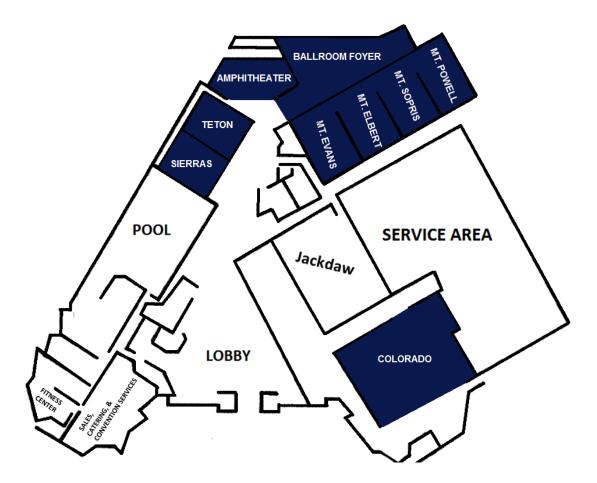

### **DoubleTree by Hilton, Denver-Aurora**

13696 East Iliff Place Aurora, CO 80014 TEL 303-337-2800 FAX 303-752-0296 DenverAurora.DoubleTree.com

| NAME                | SIZE (L X W X H) | AREA<br>Sq. Ft.) | BANQUET | THEATRE | CONFERENCE | CLASSROOM | U-SHAPE | RECEPTION |
|---------------------|------------------|------------------|---------|---------|------------|-----------|---------|-----------|
| LOBBY LEVEL         |                  |                  |         |         |            |           |         |           |
| Ballroom Foyer      | 10.5'            | 1,800            | -       | -       | -          | -         | -       | -         |
| DoubleTree Ballroom | 100'x 40'x 13.5' | 4,000            | 220     | 300     | -          | 220       | -       | 320       |
| Mt. Evans           | 25'x 40'x 13.5'  | 1,000            | 50      | 64      | 25         | 40        | 30      | 125       |
| Mt. Elbert          | 25'x 40'x 13.5'  | 1,000            | 50      | 64      | 25         | 40        | 30      | 125       |
| Mt. Sopris          | 25'x 40'x 13.5'  | 1,000            | 50      | 64      | 25         | 40        | 30      | 125       |
| Mt. Powell          | 25'x 40'x 13.5'  | 1,000            | 50      | 64      | 25         | 40        | 30      | 125       |
| Sierra              | 26'x 26'x 10'    | 665              | 40      | 40      | 24         | 22        | 18      | 75        |
| Tetons              | 21'x 26'x 10'    | 535              | 30      | 32      | 20         | 16        | 12      | 50        |
| Amphitheatre        | -                | -                | -       | 100     | -          | -         | -       | -         |
| Colorado            | -                | 2,500            | 120     | 170     | 20         | 52        | 18      | 250       |
| Exec. Boardrooms    | -                | -                | -       | 25      | 14         | -         | -       | 20        |